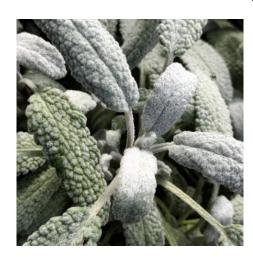

## Salvia officinalis 'Snowflake'

Height: 60cm

Suitable for: A sunny spot in light dry soil. Impact in mixed

containers.

**Summary:** This is a brand new sage which is both culinary

and ornamental as once! The leaves have an attractive frosted finish which gives a silvery finish to the leaf. It will make a statement planted either in beds and borders or a feature container.

in beas and borders of a realtire container.

It can be used as culinary sage in the kitchen.