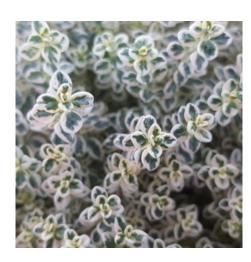

## Thymus spp.

Height: Tbc. Upright growth habit

**Suitable for:** Any sunny location in dry, well drained soil. Ideal

for pots and containers.

**Summary:** A brand new upright thyme recommended by our

plug suppliers which, from the pictures, looks a little like our favourite Silver Posie but with brighter and even better variegation. We shall know more when as the plants grow and develop, from the photographs of the foliage it looks

.....t

stunning!